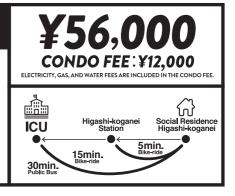

## SOCIAL RESIDENCE HIGASHI-KOGANEI

Since I started living here my life has turned around 180 degrees." The words of one of our female residents. She was able to gain a new appreciation for life. This share house has 160 people and is near a forest. With a relaxed mood- the house is 8min from Kichijoji- 21min from Shinjuku. There is an outdoor sports court for futsal- tennis- or other fun sports. Inside there is a studio where you can do dance- yogatable tennis- and billiards. Here you can take part in many activities and make new friends- learn- and find a new you. So why not come change your life at Higashi-Koganei?

### Breakfast & Dinner Included! Only 15min bicycle ride from ICU! Our high quality student dormitories offer safety, convenience, and privacy!