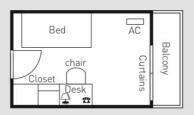

#### Sample Layout

| Deposit                          | Tax-free | 50,000 yen |           |  |
|----------------------------------|----------|------------|-----------|--|
| Entrance Fee                     | Tax-free | 50,000 yen | All Types |  |
| Building Maintenance Fee         | Tax-free | 3,000 yen  |           |  |
|                                  |          |            |           |  |
| Initial Cost 1                   |          |            |           |  |
| Initial Cost 1 Room Cleaning Fee | Tax      | 33,000 yen | Type A    |  |